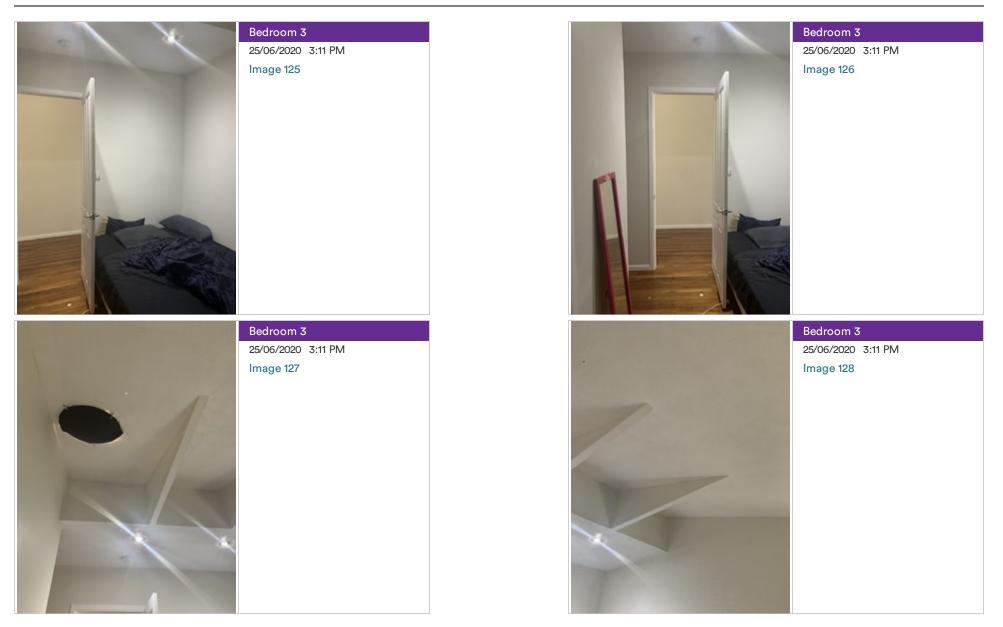

Work to be carried out by Landlord:

Inspector Signature

Frankh

26/06/20 Date

Address of premises 83 Gorden St,Garbutt QLD 4814

|               | Condition<br>Satisfactory | Action<br>required by<br>tenant | Action<br>required by<br>landlord | Inspector Comments                                                                                                                                                                   |
|---------------|---------------------------|---------------------------------|-----------------------------------|--------------------------------------------------------------------------------------------------------------------------------------------------------------------------------------|
| Areas         |                           |                                 |                                   |                                                                                                                                                                                      |
| Exterior 2    |                           |                                 |                                   | Refer to media: 1 2 3 4 5 6                                                                                                                                                          |
| Entrance Hall |                           |                                 |                                   | Refer to media: 7 8 9 10 11 12 13 14 15 16 17                                                                                                                                        |
| Lounge Room   |                           |                                 |                                   | Refer to media: 18 19 20 21 22 23 24 25 26 27 28 29 30 31 32 33 34 35 36                                                                                                             |
| Kitchen       |                           |                                 |                                   | Refer to media: 57 58 59 40 41 42 43 44 45 46 47 48 49 50 51 52 53 54 55 56 57 58 59 60 61                                                                                           |
| Dining Room   |                           |                                 |                                   |                                                                                                                                                                                      |
| Ensuite       |                           |                                 |                                   | Refer to media: 62 63 64 65 66 67 68 69 70 71 72 73 74 75 76 77 78 79 80                                                                                                             |
| Bedroom       |                           |                                 |                                   | Refer to media: 81 82 83 84 85 86 87 88 89 90 91 92 93 94 95 96 97 98 99 100 101                                                                                                     |
| Bedroom 2     |                           |                                 |                                   | Refer to media: (102) (103) (104) (105) (106) (107) (108) (109) (110) (111) (112) (113) (114) (115) (116) (117) (118) (119) (120)                                                    |
| Bedroom 3     |                           |                                 |                                   | Refer to media: 121 122 123 124 125 126 127 128 129 130 131 132 133 134 135 136 137 138 139 140 141 142 143 144<br>145                                                               |
| Bedroom 4     |                           |                                 |                                   | Refer to media: 146 147 148 149 150 151 152 153 154 155 156 157 158 159 160 161                                                                                                      |
| Toilet        |                           |                                 |                                   |                                                                                                                                                                                      |
| Bathroom      |                           |                                 |                                   |                                                                                                                                                                                      |
| Bathroom 2    |                           |                                 |                                   | Refer to media: (162) (163) (164) (165) (166) (167) (168) (169) (170) (171) (172) (173) (174) (175) (176) (177) (178) (179) (180) (181) (182) (183) (184) (185)                      |
| Bathroom 3    |                           |                                 |                                   |                                                                                                                                                                                      |
| Laundry       |                           |                                 |                                   |                                                                                                                                                                                      |
| Exterior      |                           |                                 |                                   | Refer to media: (186 (187 (188 (189 (190 (191 (192 (193 (194 (195 (196 (197 (198 (199 (200 (201 (202 (203 (204 (205 (206 (207 (208 (209 (209 (201 (201 (201 (201 (201 (201 (201 (201 |
| Garage        |                           |                                 |                                   |                                                                                                                                                                                      |