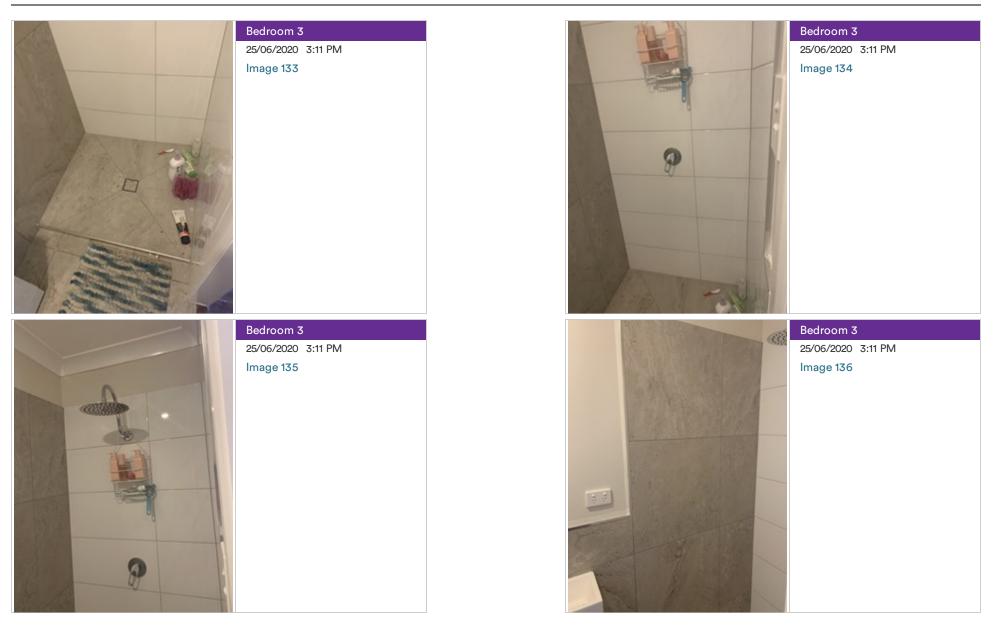

Work to be carried out by Landlord:

Inspector Signature

Frankh

26/06/20 Date

Address of premises 83 Gorden St,Garbutt QLD 4814

|               | Condition<br>Satisfactory | Action<br>required by<br>tenant | Action<br>required by<br>landlord | Inspector Comments                                                                                                                                                                   |
|---------------|---------------------------|---------------------------------|-----------------------------------|--------------------------------------------------------------------------------------------------------------------------------------------------------------------------------------|
| Areas         |                           |                                 |                                   |                                                                                                                                                                                      |
| Exterior 2    |                           |                                 |                                   | Refer to media: 1 2 3 4 5 6                                                                                                                                                          |
| Entrance Hall |                           |                                 |                                   | Refer to media: 7 8 9 10 11 12 13 14 15 16 17                                                                                                                                        |
| Lounge Room   |                           |                                 |                                   | Refer to media: 18 19 20 21 22 23 24 25 26 27 28 29 30 31 32 33 34 35 36                                                                                                             |
| Kitchen       |                           |                                 |                                   | Refer to media: 57 58 59 40 41 42 43 44 45 46 47 48 49 50 51 52 53 54 55 56 57 58 59 60 61                                                                                           |
| Dining Room   |                           |                                 |                                   |                                                                                                                                                                                      |
| Ensuite       |                           |                                 |                                   | Refer to media: 62 63 64 65 66 67 68 69 70 71 72 73 74 75 76 77 78 79 80                                                                                                             |
| Bedroom       |                           |                                 |                                   | Refer to media: 81 82 83 84 85 86 87 88 89 90 91 92 93 94 95 96 97 98 99 100 101                                                                                                     |
| Bedroom 2     |                           |                                 |                                   | Refer to media: (102) (103) (104) (105) (106) (107) (108) (109) (110) (111) (112) (113) (114) (115) (116) (117) (118) (119) (120)                                                    |
| Bedroom 3     |                           |                                 |                                   | Refer to media: 121 122 123 124 125 126 127 128 129 130 131 132 133 134 135 136 137 138 139 140 141 142 143 144<br>145                                                               |
| Bedroom 4     |                           |                                 |                                   | Refer to media: 146 147 148 149 150 151 152 153 154 155 156 157 158 159 160 161                                                                                                      |
| Toilet        |                           |                                 |                                   |                                                                                                                                                                                      |
| Bathroom      |                           |                                 |                                   |                                                                                                                                                                                      |
| Bathroom 2    |                           |                                 |                                   | Refer to media: (162) (163) (164) (165) (166) (167) (168) (169) (170) (171) (172) (173) (174) (175) (176) (177) (178) (179) (180) (181) (182) (183) (184) (185)                      |
| Bathroom 3    |                           |                                 |                                   |                                                                                                                                                                                      |
| Laundry       |                           |                                 |                                   |                                                                                                                                                                                      |
| Exterior      |                           |                                 |                                   | Refer to media: (186 (187 (188 (189 (190 (191 (192 (193 (194 (195 (196 (197 (198 (199 (200 (201 (202 (203 (204 (205 (206 (207 (208 (209 (209 (201 (201 (201 (201 (201 (201 (201 (201 |
| Garage        |                           |                                 |                                   |                                                                                                                                                                                      |