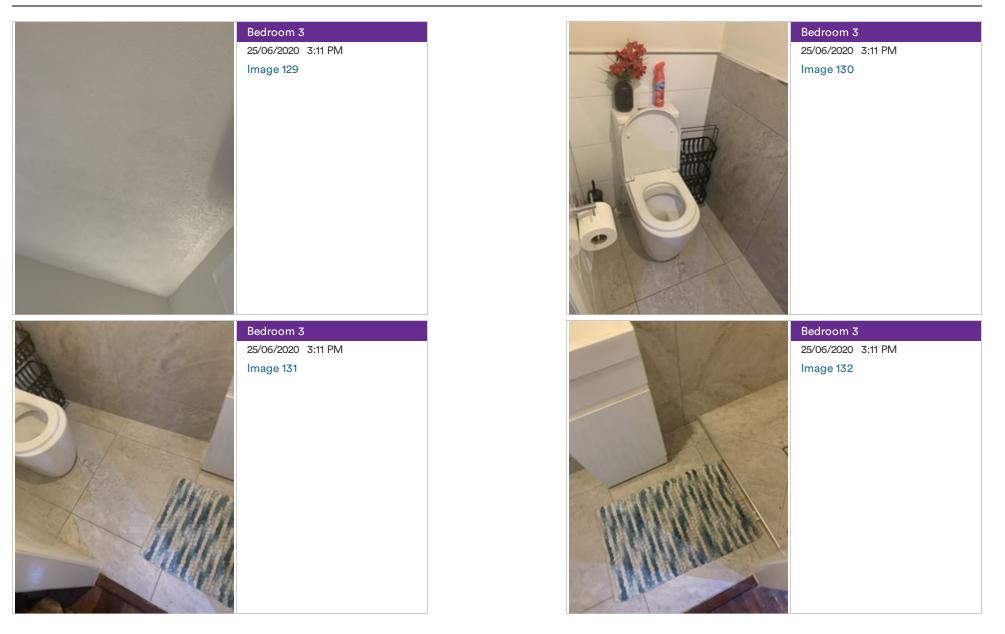

Work to be carried out by Landlord:

Inspector Signature

Frankh

26/06/20 Date

Address of premises 83 Gorden St,Garbutt QLD 4814

|               | Condition<br>Satisfactory | Action<br>required by<br>tenant | Action<br>required by<br>landlord | Inspector Comments                                                                                                                                                                   |
|---------------|---------------------------|---------------------------------|-----------------------------------|--------------------------------------------------------------------------------------------------------------------------------------------------------------------------------------|
| Areas         |                           |                                 |                                   |                                                                                                                                                                                      |
| Exterior 2    |                           |                                 |                                   | Refer to media: 1 2 3 4 5 6                                                                                                                                                          |
| Entrance Hall |                           |                                 |                                   | Refer to media: 7 8 9 10 11 12 13 14 15 16 17                                                                                                                                        |
| Lounge Room   |                           |                                 |                                   | Refer to media: 18 19 20 21 22 23 24 25 26 27 28 29 30 31 32 33 34 35 36                                                                                                             |
| Kitchen       |                           |                                 |                                   | Refer to media: 57 58 59 40 41 42 43 44 45 46 47 48 49 50 51 52 53 54 55 56 57 58 59 60 61                                                                                           |
| Dining Room   |                           |                                 |                                   |                                                                                                                                                                                      |
| Ensuite       |                           |                                 |                                   | Refer to media: 62 63 64 65 66 67 68 69 70 71 72 73 74 75 76 77 78 79 80                                                                                                             |
| Bedroom       |                           |                                 |                                   | Refer to media: 81 82 83 84 85 86 87 88 89 90 91 92 93 94 95 96 97 98 99 100 101                                                                                                     |
| Bedroom 2     |                           |                                 |                                   | Refer to media: (102) (103) (104) (105) (106) (107) (108) (109) (110) (111) (112) (113) (114) (115) (116) (117) (118) (119) (120)                                                    |
| Bedroom 3     |                           |                                 |                                   | Refer to media: 121 122 123 124 125 126 127 128 129 130 131 132 133 134 135 136 137 138 139 140 141 142 143 144<br>145                                                               |
| Bedroom 4     |                           |                                 |                                   | Refer to media: 146 147 148 149 150 151 152 153 154 155 156 157 158 159 160 161                                                                                                      |
| Toilet        |                           |                                 |                                   |                                                                                                                                                                                      |
| Bathroom      |                           |                                 |                                   |                                                                                                                                                                                      |
| Bathroom 2    |                           |                                 |                                   | Refer to media: (162) (163) (164) (165) (166) (167) (168) (169) (170) (171) (172) (173) (174) (175) (176) (177) (178) (179) (180) (181) (182) (183) (184) (185)                      |
| Bathroom 3    |                           |                                 |                                   |                                                                                                                                                                                      |
| Laundry       |                           |                                 |                                   |                                                                                                                                                                                      |
| Exterior      |                           |                                 |                                   | Refer to media: (186 (187 (188 (189 (190 (191 (192 (193 (194 (195 (196 (197 (198 (199 (200 (201 (202 (203 (204 (205 (206 (207 (208 (209 (209 (201 (201 (201 (201 (201 (201 (201 (201 |
| Garage        |                           |                                 |                                   |                                                                                                                                                                                      |