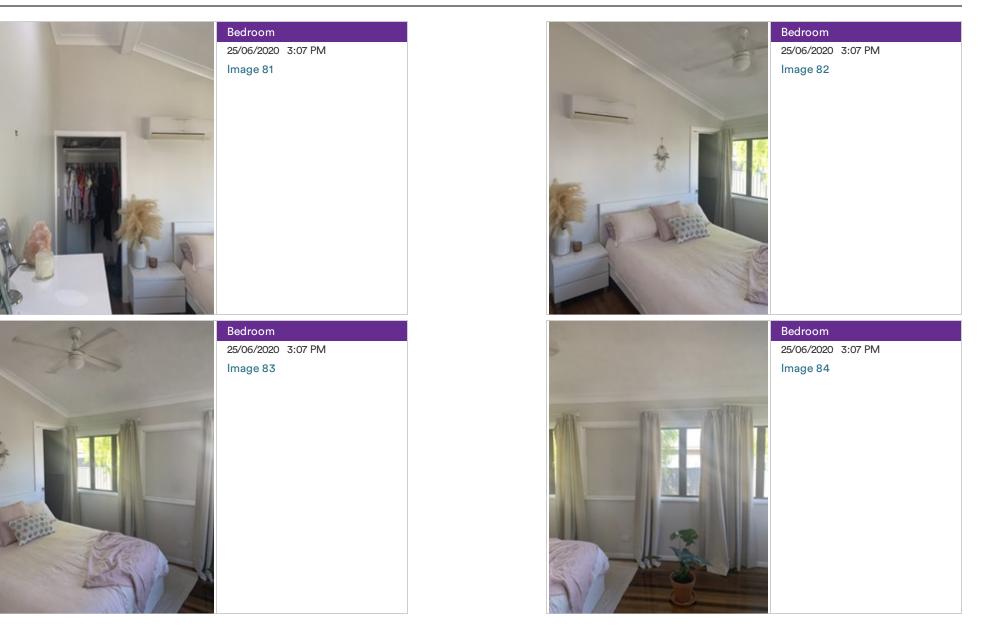

Work to be carried out by Landlord:

Inspector Signature

Frankh

26/06/20 Date

Address of premises 83 Gorden St,Garbutt QLD 4814

|               | Condition<br>Satisfactory | Action<br>required by<br>tenant | Action<br>required by<br>landlord | Inspector Comments                                                                                                                                                                   |
|---------------|---------------------------|---------------------------------|-----------------------------------|--------------------------------------------------------------------------------------------------------------------------------------------------------------------------------------|
| Areas         |                           |                                 |                                   |                                                                                                                                                                                      |
| Exterior 2    |                           |                                 |                                   | Refer to media: 1 2 3 4 5 6                                                                                                                                                          |
| Entrance Hall |                           |                                 |                                   | Refer to media: 7 8 9 10 11 12 13 14 15 16 17                                                                                                                                        |
| Lounge Room   |                           |                                 |                                   | Refer to media: 18 19 20 21 22 23 24 25 26 27 28 29 30 31 32 33 34 35 36                                                                                                             |
| Kitchen       |                           |                                 |                                   | Refer to media: 57 58 59 40 41 42 43 44 45 46 47 48 49 50 51 52 53 54 55 56 57 58 59 60 61                                                                                           |
| Dining Room   |                           |                                 |                                   |                                                                                                                                                                                      |
| Ensuite       |                           |                                 |                                   | Refer to media: 62 63 64 65 66 67 68 69 70 71 72 73 74 75 76 77 78 79 80                                                                                                             |
| Bedroom       |                           |                                 |                                   | Refer to media: 81 82 83 84 85 86 87 88 89 90 91 92 93 94 95 96 97 98 99 100 101                                                                                                     |
| Bedroom 2     |                           |                                 |                                   | Refer to media: (102) (103) (104) (105) (106) (107) (108) (109) (110) (111) (112) (113) (114) (115) (116) (117) (118) (119) (120)                                                    |
| Bedroom 3     |                           |                                 |                                   | Refer to media: 121 122 123 124 125 126 127 128 129 130 131 132 133 134 135 136 137 138 139 140 141 142 143 144<br>145                                                               |
| Bedroom 4     |                           |                                 |                                   | Refer to media: 146 147 148 149 150 151 152 153 154 155 156 157 158 159 160 161                                                                                                      |
| Toilet        |                           |                                 |                                   |                                                                                                                                                                                      |
| Bathroom      |                           |                                 |                                   |                                                                                                                                                                                      |
| Bathroom 2    |                           |                                 |                                   | Refer to media: (162) (163) (164) (165) (166) (167) (168) (169) (170) (171) (172) (173) (174) (175) (176) (177) (178) (179) (180) (181) (182) (183) (184) (185)                      |
| Bathroom 3    |                           |                                 |                                   |                                                                                                                                                                                      |
| Laundry       |                           |                                 |                                   |                                                                                                                                                                                      |
| Exterior      |                           |                                 |                                   | Refer to media: (186 (187 (188 (189 (190 (191 (192 (193 (194 (195 (196 (197 (198 (199 (200 (201 (202 (203 (204 (205 (206 (207 (208 (209 (209 (201 (201 (201 (201 (201 (201 (201 (201 |
| Garage        |                           |                                 |                                   |                                                                                                                                                                                      |