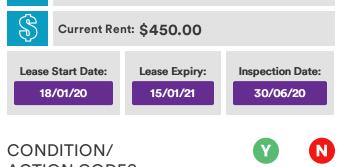

Work to be carried out by Landlord:

Inspector Signature

Frankh

26/06/20 Date

Address of premises 83 Gorden St,Garbutt QLD 4814

|               | Condition<br>Satisfactory | Action<br>required by<br>tenant | Action<br>required by<br>landlord | Inspector Comments                                                                                                                                                                   |
|---------------|---------------------------|---------------------------------|-----------------------------------|--------------------------------------------------------------------------------------------------------------------------------------------------------------------------------------|
| Areas         |                           |                                 |                                   |                                                                                                                                                                                      |
| Exterior 2    |                           |                                 |                                   | Refer to media: 1 2 3 4 5 6                                                                                                                                                          |
| Entrance Hall |                           |                                 |                                   | Refer to media: 7 8 9 10 11 12 13 14 15 16 17                                                                                                                                        |
| Lounge Room   |                           |                                 |                                   | Refer to media: 18 19 20 21 22 23 24 25 26 27 28 29 30 31 32 33 34 35 36                                                                                                             |
| Kitchen       |                           |                                 |                                   | Refer to media: 57 58 59 40 41 42 43 44 45 46 47 48 49 50 51 52 53 54 55 56 57 58 59 60 61                                                                                           |
| Dining Room   |                           |                                 |                                   |                                                                                                                                                                                      |
| Ensuite       |                           |                                 |                                   | Refer to media: 62 63 64 65 66 67 68 69 70 71 72 73 74 75 76 77 78 79 80                                                                                                             |
| Bedroom       |                           |                                 |                                   | Refer to media: 81 82 83 84 85 86 87 88 89 90 91 92 93 94 95 96 97 98 99 100 101                                                                                                     |
| Bedroom 2     |                           |                                 |                                   | Refer to media: (102) (103) (104) (105) (106) (107) (108) (109) (110) (111) (112) (113) (114) (115) (116) (117) (118) (119) (120)                                                    |
| Bedroom 3     |                           |                                 |                                   | Refer to media: 121 122 123 124 125 126 127 128 129 130 131 132 133 134 135 136 137 138 139 140 141 142 143 144<br>145                                                               |
| Bedroom 4     |                           |                                 |                                   | Refer to media: 146 147 148 149 150 151 152 153 154 155 156 157 158 159 160 161                                                                                                      |
| Toilet        |                           |                                 |                                   |                                                                                                                                                                                      |
| Bathroom      |                           |                                 |                                   |                                                                                                                                                                                      |
| Bathroom 2    |                           |                                 |                                   | Refer to media: (162) (163) (164) (165) (166) (167) (168) (169) (170) (171) (172) (173) (174) (175) (176) (177) (178) (179) (180) (181) (182) (183) (184) (185)                      |
| Bathroom 3    |                           |                                 |                                   |                                                                                                                                                                                      |
| Laundry       |                           |                                 |                                   |                                                                                                                                                                                      |
| Exterior      |                           |                                 |                                   | Refer to media: (186 (187 (188 (189 (190 (191 (192 (193 (194 (195 (196 (197 (198 (199 (200 (201 (202 (203 (204 (205 (206 (207 (208 (209 (209 (201 (201 (201 (201 (201 (201 (201 (201 |
| Garage        |                           |                                 |                                   |                                                                                                                                                                                      |