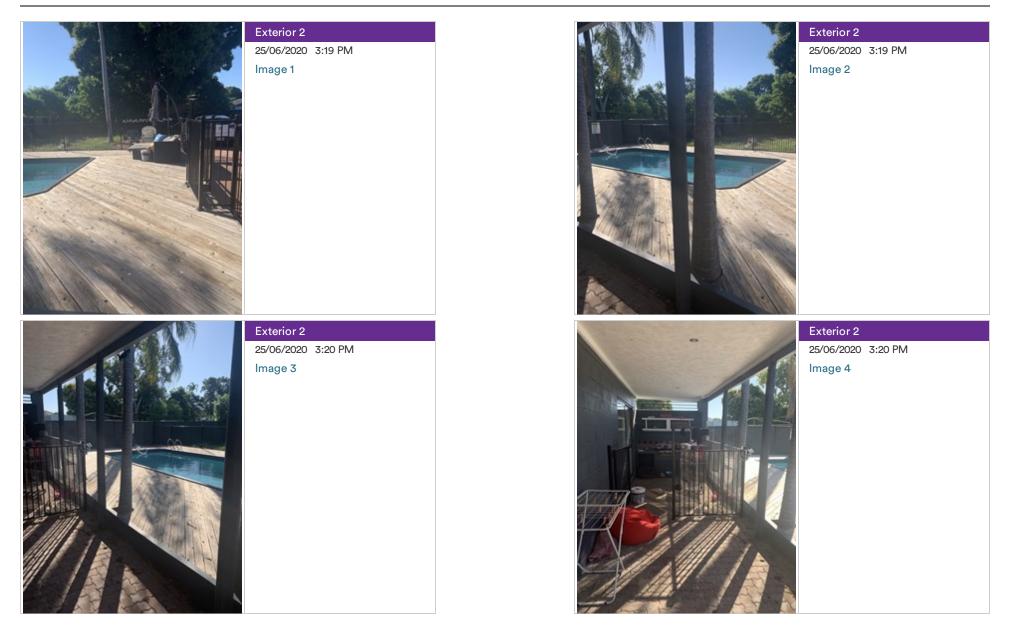

Work to be carried out by Landlord:

Inspector Signature

Frankh

26/06/20 Date

Address of premises 83 Gorden St,Garbutt QLD 4814

|               | Condition<br>Satisfactory | Action<br>required by<br>tenant | Action<br>required by<br>landlord | Inspector Comments                                                                                                                                                                   |
|---------------|---------------------------|---------------------------------|-----------------------------------|--------------------------------------------------------------------------------------------------------------------------------------------------------------------------------------|
| Areas         |                           |                                 |                                   |                                                                                                                                                                                      |
| Exterior 2    |                           |                                 |                                   | Refer to media: 1 2 3 4 5 6                                                                                                                                                          |
| Entrance Hall |                           |                                 |                                   | Refer to media: 7 8 9 10 11 12 13 14 15 16 17                                                                                                                                        |
| Lounge Room   |                           |                                 |                                   | Refer to media: 18 19 20 21 22 23 24 25 26 27 28 29 30 31 32 33 34 35 36                                                                                                             |
| Kitchen       |                           |                                 |                                   | Refer to media: 57 58 59 40 41 42 43 44 45 46 47 48 49 50 51 52 53 54 55 56 57 58 59 60 61                                                                                           |
| Dining Room   |                           |                                 |                                   |                                                                                                                                                                                      |
| Ensuite       |                           |                                 |                                   | Refer to media: 62 63 64 65 66 67 68 69 70 71 72 73 74 75 76 77 78 79 80                                                                                                             |
| Bedroom       |                           |                                 |                                   | Refer to media: 81 82 83 84 85 86 87 88 89 90 91 92 93 94 95 96 97 98 99 100 101                                                                                                     |
| Bedroom 2     |                           |                                 |                                   | Refer to media: (102) (103) (104) (105) (106) (107) (108) (109) (110) (111) (112) (113) (114) (115) (116) (117) (118) (119) (120)                                                    |
| Bedroom 3     |                           |                                 |                                   | Refer to media: 121 122 123 124 125 126 127 128 129 130 131 132 133 134 135 136 137 138 139 140 141 142 143 144<br>145                                                               |
| Bedroom 4     |                           |                                 |                                   | Refer to media: 146 147 148 149 150 151 152 153 154 155 156 157 158 159 160 161                                                                                                      |
| Toilet        |                           |                                 |                                   |                                                                                                                                                                                      |
| Bathroom      |                           |                                 |                                   |                                                                                                                                                                                      |
| Bathroom 2    |                           |                                 |                                   | Refer to media: (162) (163) (164) (165) (166) (167) (168) (169) (170) (171) (172) (173) (174) (175) (176) (177) (178) (179) (180) (181) (182) (183) (184) (185)                      |
| Bathroom 3    |                           |                                 |                                   |                                                                                                                                                                                      |
| Laundry       |                           |                                 |                                   |                                                                                                                                                                                      |
| Exterior      |                           |                                 |                                   | Refer to media: (186 (187 (188 (189 (190 (191 (192 (193 (194 (195 (196 (197 (198 (199 (200 (201 (202 (203 (204 (205 (206 (207 (208 (209 (209 (201 (201 (201 (201 (201 (201 (201 (201 |
| Garage        |                           |                                 |                                   |                                                                                                                                                                                      |