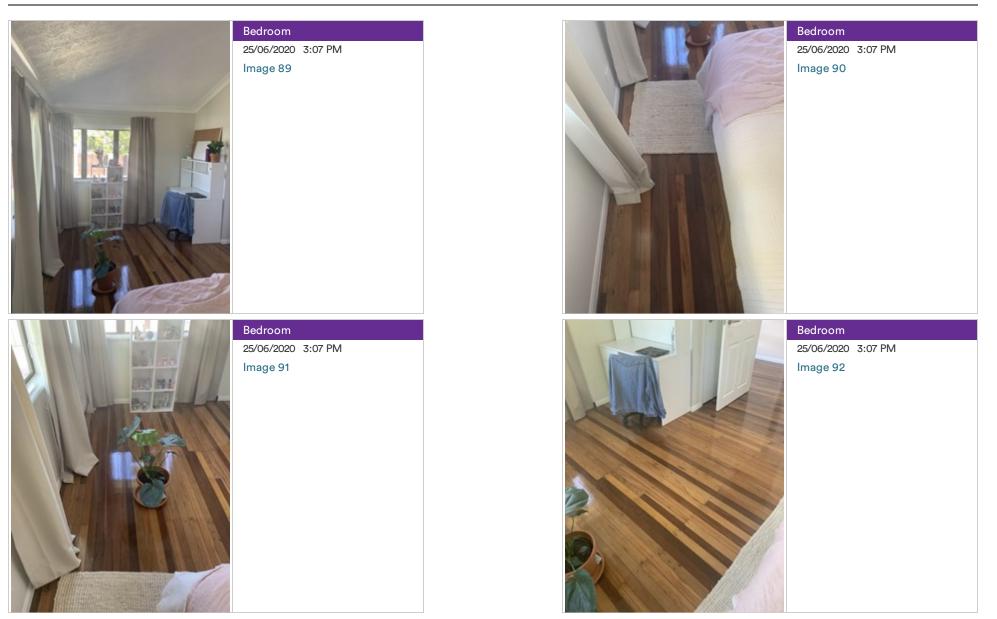

Work to be carried out by Landlord:

Inspector Signature

Frankh

26/06/20 Date

Address of premises 83 Gorden St,Garbutt QLD 4814

|               | Condition<br>Satisfactory | Action<br>required by<br>tenant | Action<br>required by<br>landlord | Inspector Comments                                                                                                                                                                   |
|---------------|---------------------------|---------------------------------|-----------------------------------|--------------------------------------------------------------------------------------------------------------------------------------------------------------------------------------|
| Areas         |                           |                                 |                                   |                                                                                                                                                                                      |
| Exterior 2    |                           |                                 |                                   | Refer to media: 1 2 3 4 5 6                                                                                                                                                          |
| Entrance Hall |                           |                                 |                                   | Refer to media: 7 8 9 10 11 12 13 14 15 16 17                                                                                                                                        |
| Lounge Room   |                           |                                 |                                   | Refer to media: 18 19 20 21 22 23 24 25 26 27 28 29 30 31 32 33 34 35 36                                                                                                             |
| Kitchen       |                           |                                 |                                   | Refer to media: 57 58 59 40 41 42 43 44 45 46 47 48 49 50 51 52 53 54 55 56 57 58 59 60 61                                                                                           |
| Dining Room   |                           |                                 |                                   |                                                                                                                                                                                      |
| Ensuite       |                           |                                 |                                   | Refer to media: 62 63 64 65 66 67 68 69 70 71 72 73 74 75 76 77 78 79 80                                                                                                             |
| Bedroom       |                           |                                 |                                   | Refer to media: 81 82 83 84 85 86 87 88 89 90 91 92 93 94 95 96 97 98 99 100 101                                                                                                     |
| Bedroom 2     |                           |                                 |                                   | Refer to media: (102) (103) (104) (105) (106) (107) (108) (109) (110) (111) (112) (113) (114) (115) (116) (117) (118) (119) (120)                                                    |
| Bedroom 3     |                           |                                 |                                   | Refer to media: 121 122 123 124 125 126 127 128 129 130 131 132 133 134 135 136 137 138 139 140 141 142 143 144<br>145                                                               |
| Bedroom 4     |                           |                                 |                                   | Refer to media: 146 147 148 149 150 151 152 153 154 155 156 157 158 159 160 161                                                                                                      |
| Toilet        |                           |                                 |                                   |                                                                                                                                                                                      |
| Bathroom      |                           |                                 |                                   |                                                                                                                                                                                      |
| Bathroom 2    |                           |                                 |                                   | Refer to media: (162) (163) (164) (165) (166) (167) (168) (169) (170) (171) (172) (173) (174) (175) (176) (177) (178) (179) (180) (181) (182) (183) (184) (185)                      |
| Bathroom 3    |                           |                                 |                                   |                                                                                                                                                                                      |
| Laundry       |                           |                                 |                                   |                                                                                                                                                                                      |
| Exterior      |                           |                                 |                                   | Refer to media: (186 (187 (188 (189 (190 (191 (192 (193 (194 (195 (196 (197 (198 (199 (200 (201 (202 (203 (204 (205 (206 (207 (208 (209 (209 (201 (201 (201 (201 (201 (201 (201 (201 |
| Garage        |                           |                                 |                                   |                                                                                                                                                                                      |