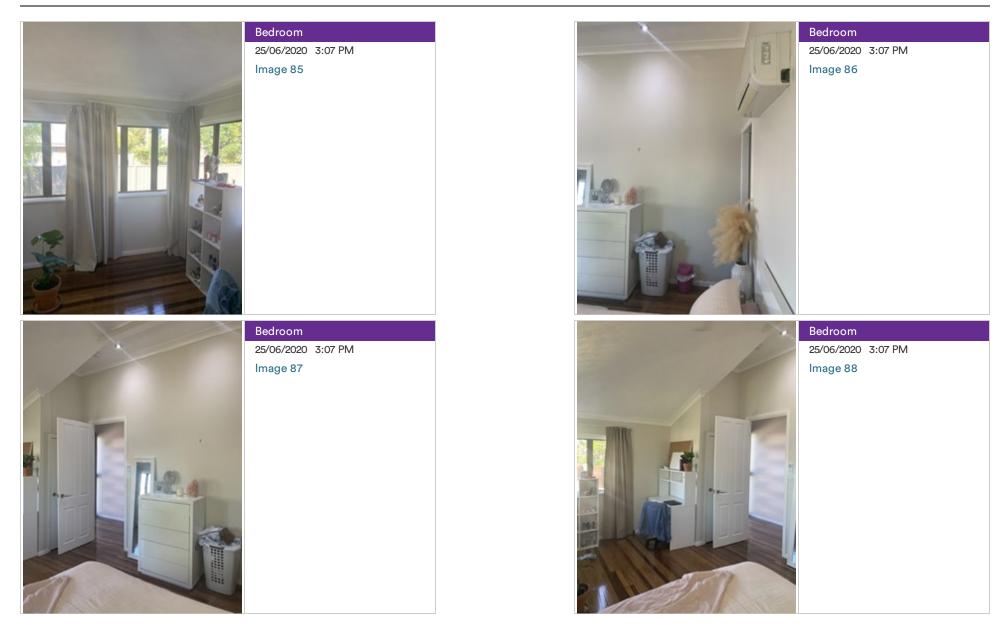

Work to be carried out by Landlord:

Inspector Signature

Frankh

26/06/20 Date

Address of premises 83 Gorden St,Garbutt QLD 4814

|               | Condition<br>Satisfactory | Action<br>required by<br>tenant | Action<br>required by<br>landlord | Inspector Comments                                                                                                                                                                   |
|---------------|---------------------------|---------------------------------|-----------------------------------|--------------------------------------------------------------------------------------------------------------------------------------------------------------------------------------|
| Areas         |                           |                                 |                                   |                                                                                                                                                                                      |
| Exterior 2    |                           |                                 |                                   | Refer to media: 1 2 3 4 5 6                                                                                                                                                          |
| Entrance Hall |                           |                                 |                                   | Refer to media: 7 8 9 10 11 12 13 14 15 16 17                                                                                                                                        |
| Lounge Room   |                           |                                 |                                   | Refer to media: 18 19 20 21 22 23 24 25 26 27 28 29 30 31 32 33 34 35 36                                                                                                             |
| Kitchen       |                           |                                 |                                   | Refer to media: 57 58 59 40 41 42 43 44 45 46 47 48 49 50 51 52 53 54 55 56 57 58 59 60 61                                                                                           |
| Dining Room   |                           |                                 |                                   |                                                                                                                                                                                      |
| Ensuite       |                           |                                 |                                   | Refer to media: 62 63 64 65 66 67 68 69 70 71 72 73 74 75 76 77 78 79 80                                                                                                             |
| Bedroom       |                           |                                 |                                   | Refer to media: 81 82 83 84 85 86 87 88 89 90 91 92 93 94 95 96 97 98 99 100 101                                                                                                     |
| Bedroom 2     |                           |                                 |                                   | Refer to media: (102) (103) (104) (105) (106) (107) (108) (109) (110) (111) (112) (113) (114) (115) (116) (117) (118) (119) (120)                                                    |
| Bedroom 3     |                           |                                 |                                   | Refer to media: 121 122 123 124 125 126 127 128 129 130 131 132 133 134 135 136 137 138 139 140 141 142 143 144<br>145                                                               |
| Bedroom 4     |                           |                                 |                                   | Refer to media: 146 147 148 149 150 151 152 153 154 155 156 157 158 159 160 161                                                                                                      |
| Toilet        |                           |                                 |                                   |                                                                                                                                                                                      |
| Bathroom      |                           |                                 |                                   |                                                                                                                                                                                      |
| Bathroom 2    |                           |                                 |                                   | Refer to media: (162) (163) (164) (165) (166) (167) (168) (169) (170) (171) (172) (173) (174) (175) (176) (177) (178) (179) (180) (181) (182) (183) (184) (185)                      |
| Bathroom 3    |                           |                                 |                                   |                                                                                                                                                                                      |
| Laundry       |                           |                                 |                                   |                                                                                                                                                                                      |
| Exterior      |                           |                                 |                                   | Refer to media: (186 (187 (188 (189 (190 (191 (192 (193 (194 (195 (196 (197 (198 (199 (200 (201 (202 (203 (204 (205 (206 (207 (208 (209 (209 (201 (201 (201 (201 (201 (201 (201 (201 |
| Garage        |                           |                                 |                                   |                                                                                                                                                                                      |